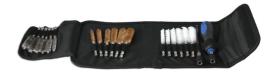

## Wire Brush Set 20pc

A comprehensive wire brush set suitable for numerous applications including removing carbon from internal threads, pipes, drilled holes or small bore holes. The set includes six stainless steel brushes, six brass brushes, six nylon brushes, a soft grip handle with quick chuck fitting and a 150mm extension which includes a quick chuck fitting.

## **Additional Information**

- Three types of brushes: stainless steel, brass, nylon; all with 1/4" quick chuck shanks for power tool use.
- Each type of brush available in 6 sizes: 9, 11, 13, 15, 17, 19mm
- Set includes a 150mm (6 inch) extension with quick chuck for power tool use.
- Soft grip handle for comfortable hand use. Supplied in a canvas fold up case.
- Replaceable Brush Sets available, please see Laser Part Nos. 1846 (nylon), 1847 (brass), 1848 (stainless steel). All in packs of 6 brushes.