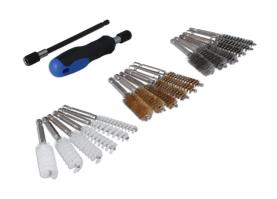

## Wire Brush Set 20pc

A comprehensive wire brush set suitable for numerous applications including removing carbon from internal threads, pipes, drilled holes or small bore holes. The set includes six stainless steel brushes, six brass brushes, six nylon brushes, a soft grip handle with quick chuck fitting and a 150mm extension which includes a quick chuck fitting.

## **Additional Information**

- Three types of brushes: stainless steel, brass, nylon; all with 1/4" quick chuck shanks for power tool use.
- Each type of brush available in 6 sizes: 9, 11, 13, 15, 17, 19mm
- Set includes a 150mm (6 inch) extension with quick chuck for power tool use.
- Soft grip handle for comfortable hand use. Supplied in a canvas fold up case.
- Replaceable Brush Sets available, please see Laser Part Nos. 1846 (nylon), 1847 (brass), 1848 (stainless steel). All in packs of 6 brushes.