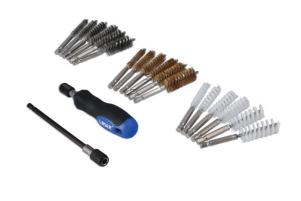

## Wire Brush Set 20pc

A comprehensive wire brush set suitable for numerous applications including removing carbon from internal threads, pipes, drilled holes or small bore holes. The set includes six stainless steel brushes, six brass brushes, six nylon brushes, a soft grip handle with quick chuck fitting and a 150mm extension which includes a quick chuck fitting.

## **Additional Information**

- Three types of brushes: stainless steel, brass, nylon; all with 1/4" quick chuck shanks for power tool use.
- Each type of brush available in 6 sizes: 9, 11, 13, 15, 17, 19mm
- Set includes a 150mm (6 inch) extension with quick chuck for power tool use.
- Soft grip handle for comfortable hand use. Supplied in a canvas fold up case.
- Replaceable Brush Sets available, please see Laser Part Nos. 1846 (nylon), 1847 (brass), 1848 (stainless steel). All in packs of 6 brushes.