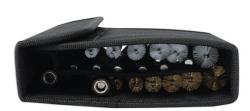

## Wire Brush Set 20pc

A comprehensive wire brush set suitable for numerous applications including removing carbon from internal threads, pipes, drilled holes or small bore holes. The set includes six stainless steel brushes, six brass brushes, six nylon brushes, a soft grip handle with quick chuck fitting and a 150mm extension which includes a quick chuck fitting.

## **Additional Information**

- Three types of brushes: stainless steel, brass, nylon; all with 1/4" quick chuck shanks for power tool use.
- Each type of brush available in 6 sizes: 9, 11, 13, 15, 17, 19mm
- Set includes a 150mm (6 inch) extension with quick chuck for power tool use.
- Soft grip handle for comfortable hand use. Supplied in a canvas fold up case.
- Replaceable Brush Sets available, please see Laser Part Nos. 1846 (nylon), 1847 (brass), 1848 (stainless steel). All in packs of 6 brushes.